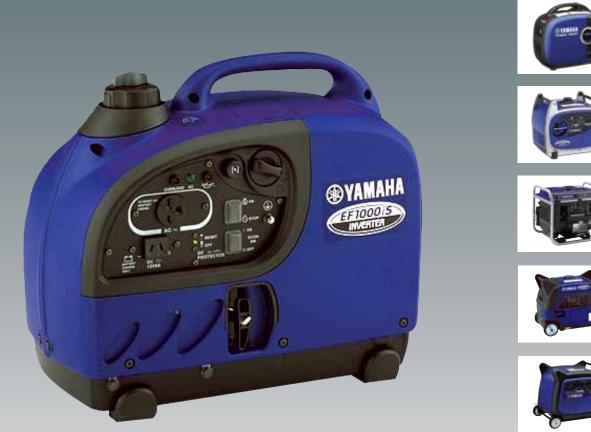

## EFIOOOis INVERTER SERIES GENERATOR

## Ultimate lightweight portable electricity.

Quiet, durable and convenient, the Yamaha EF1000iS is designed for anyone seeking an ultra-portable source of electricity. It combines compact proportions with an impressive maximum operating time of 12 hours.

Ideal for camping trips and outdoor events weighing in at only 12.7kg, the EF1000iS can be used to power a range of appliances - from radios and TVs to coffee makers. It also has a 12V outlet for battery charging.

The inverter system with pulse width modulation produces higher-quality. cleaner electricity, and sound absorbing materials keep the volume down. Combined with the easy to use single sided control panel, it makes for a quiet and convenient power source.

- 1000W max, 900W rated
- Lightest weight in its class, only 12.7kg
- Compact design
- High quality inverter electricity •
- Quiet operation
- Up to 12 hours running time
- 4-stroke, air-cooled 50cc engine
- Easy start, auto-decompression system. •